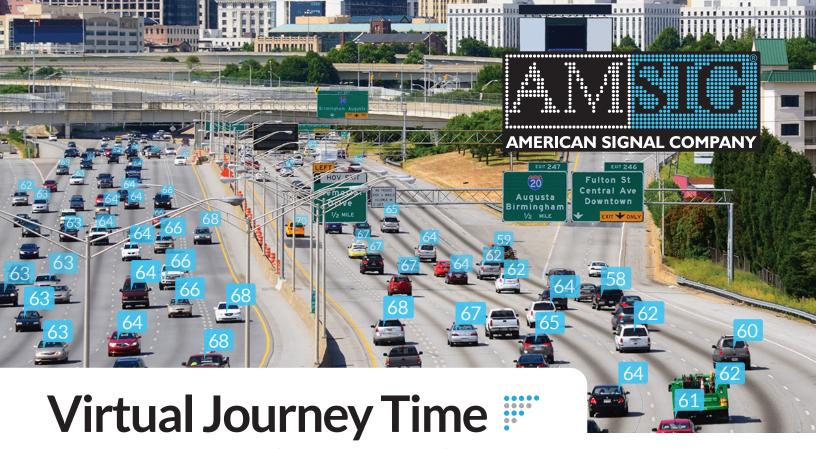

## Any Sign. Any Road. Any Time

1. Cloud Based Virtual Sensor system for Traffic Management.

2. Eliminates all physical hardware cost, sensor hardware management, or pre-deployment of assets.

**3.** Infinitely Flexible by using crowd sourced data.

4. Allows for Creation and amendments of traffic management routes online with information immediately available.

**5.** Allows for clear and accurate information to be sent to cloud to determine messaging matrix.

**6.** Traffic Engineering Pre-Planning capabilities