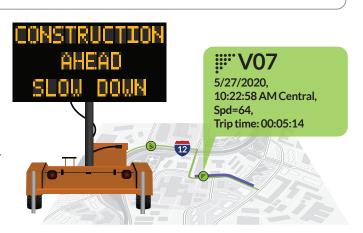

4. Allows for Creation and amendments of traffic management routes online with information immediately available.

**5.** Allows for clear and accurate information to be sent to cloud to determine messaging matrix.

**6.** Traffic Engineering Pre-Planning capabilities

## Key benefits

- Large initial project cost reduction just pennies per route poll during active use.
- Ability to save time in setup and active adjusting roadway management ITS/SWZ Applications – able to adjust in real time.
- Sustainable solution creates smarter PCMS System without sensor costs.
- Can be used for traffic management, congestion easing, driver influencing, ITS/Smart Work Zone.
- Worker Safety increase due to less handling of traffic assets